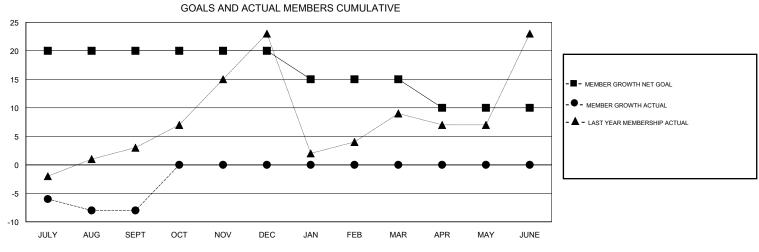

## District 9 NE

Results as of: 09/30/2018

| DROPPED CLUBS: 0 |    | 8 CLUBS OF 46 ADDED 1 OR MORE<br>NEW MEMBERS | GENDER DISTRIBUTION           MALE         1,084 (79.36%)           FEMALE         282 (20.64%) |     |
|------------------|----|----------------------------------------------|-------------------------------------------------------------------------------------------------|-----|
| DROPPED MEMBERS  |    |                                              | Women Percentage Fiscal Year Goal: 25%                                                          |     |
| DECEASED         | 3  | CLICK HERE FOR CUMULATIVE MEMBERSHIP DATA    | TOTAL FAMILY UNIT MEMBERS                                                                       | 153 |
| CLUB CANCELLED   | 0  |                                              |                                                                                                 | 78  |
| OTHER            | 20 |                                              | FAMILY MEMBERS PAYING HALF DUES                                                                 |     |
| TOTAL            | 23 |                                              |                                                                                                 |     |