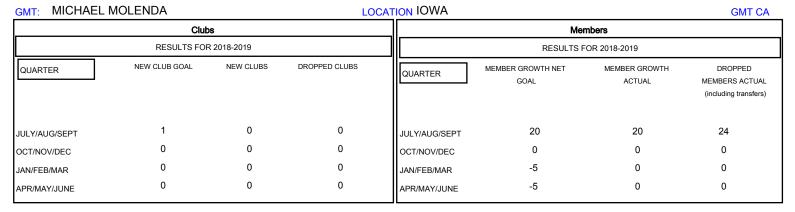

## District 9 NE

Results as of: 09/30/2018

| DROPPED CLUBS: 0 |    | 8 CLUBS OF 46 ADDED 1 OR MORE<br>NEW MEMBERS | GENDER DISTRIBUTION           MALE         1,084 (79.36%)           FEMALE         282 (20.64%) |     |
|------------------|----|----------------------------------------------|-------------------------------------------------------------------------------------------------|-----|
| DROPPED MEMBERS  |    |                                              | Women Percentage Fiscal Year Goal: 25%                                                          |     |
| DECEASED         | 3  | CLICK HERE FOR CUMULATIVE MEMBERSHIP DATA    | TOTAL FAMILY UNIT MEMBERS                                                                       | 153 |
| CLUB CANCELLED   | 0  |                                              |                                                                                                 | 78  |
| OTHER            | 20 |                                              | FAMILY MEMBERS PAYING HALF DUES                                                                 |     |
| TOTAL            | 23 |                                              |                                                                                                 |     |